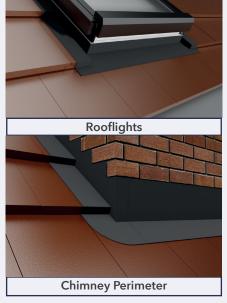

## DETAILING

Fast Flash is the premium lead alternative flashing that can be easily shaped to the required detail.

● ● ● − your fast roof flashing...