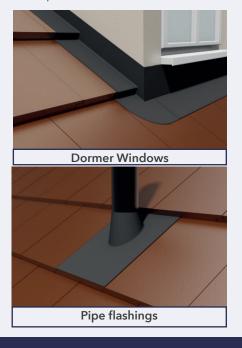

## DETAILING

Fast Flash is the premium lead alternative flashing that can be easily shaped to the required detail.

● ● ● − your fast roof flashing...