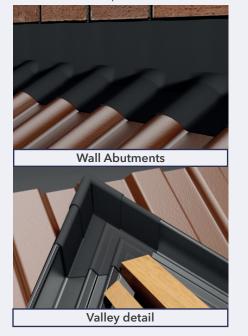

## DETAILING

Fast Flash is the premium lead alternative flashing that can be easily shaped to the required detail.

● ● ● − your fast roof flashing...