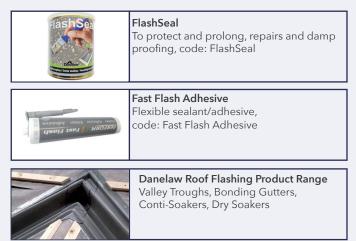

# **RELATED PRODUCTS**

\* If water travels from copper or bitumen onto Fast Flash, FlashSeal must be applied to the surface. If this is not followed, the guarantee becomes void. The application of FlashSeal can be used to extend the life of the product subject to certain conditions.