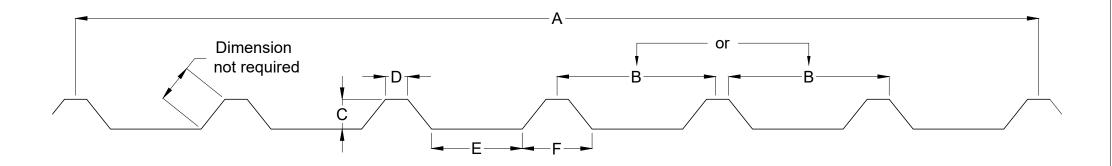

## Trapezoidal Profile Identifier for Zenon GRP Rooflights

| A           | B             | C             | D           | E            | F          |
|-------------|---------------|---------------|-------------|--------------|------------|
| Cover Width | Profile Pitch | Profile Depth | Crown Width | Trough Width | Base Width |
|             |               |               |             |              |            |

Note: Many profiles have very similar dimensions, therefore they should each be measured as accurately as possible and stated to the nearest millimetre. Use the following to check dimensions:

A = B x number of pitches

B = E + F

Where roof profiles show a purlin bearing leg, please be advised that these are also available with the purlin bearing leg removed if required.

For sinusoidal profile identification, please contact the Zenon team.